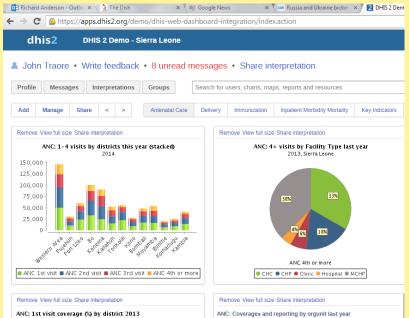

### DHIS2 Assignment

| NC: Coverages        | and reporting by       | / orgunit last year    |                                |
|----------------------|------------------------|------------------------|--------------------------------|
| Organisation<br>unit | 2013 ANC 1<br>Coverage | 2013 ANC 3<br>Coverage | 2013<br>Reproductive<br>Health |
| Sierra Leone         | 103.8                  | 67.2                   | 83.                            |
| Во                   | 146.7                  | 94.4                   | 81.9                           |
| Bombali              | 83.5                   | 51.8                   | 90.5                           |
| Bonthe               | 91.8                   | 61.0                   | 64.4                           |
| Kailahun             | 83.2                   | 72.4                   | 95.3                           |
| Kambia               | 104.9                  | 66.5                   | 90.1                           |