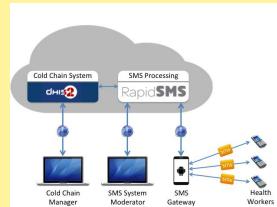

# Cold chain data reporting

- Automated reporting linked to server
   Real time temperature monitoring
- Reporting on temperature loggers
- Reporting of status in monthly report
- Link to existing structures
  - Monthly immunization reporting
  - Refrigerator repair
  - District immunization management