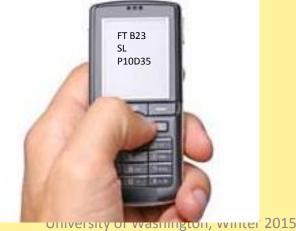

### SMS Wheel

 Attempt to simplify SMS reporting by giving a job aid to convert data into a numeric code with a checksum