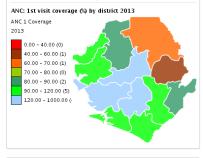

### DHIS2 Assignment

| NC: Coverages        | and reporting by       | / orgunit last year    |                                |
|----------------------|------------------------|------------------------|--------------------------------|
| Organisation<br>unit | 2013 ANC 1<br>Coverage | 2013 ANC 3<br>Coverage | 2013<br>Reproductive<br>Health |
| Sierra Leone         | 103.8                  | 67.2                   | 83.                            |
| Во                   | 146.7                  | 94.4                   | 81.9                           |
| Bombali              | 83.5                   | 51.8                   | 90.5                           |
| Bonthe               | 91.8                   | 61.0                   | 64.4                           |
| Kailahun             | 83.2                   | 72.4                   | 95.3                           |
| Kambia               | 104.9                  | 66.5                   | 90.1                           |