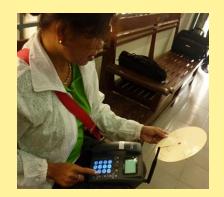

### SMS Wheel

 Attempt to simplify SMS reporting by giving a job aid to convert data into a numeric code with a checksum