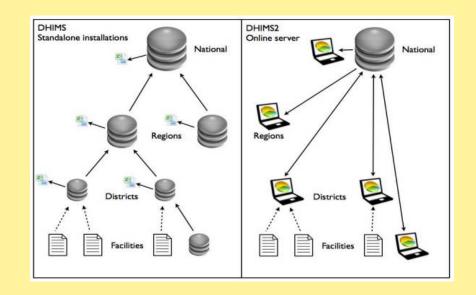

# DHIMS

- 2007: Roll out of District Health Information Management System
- 2008: Health Metrics Network (HMN), framework for integrated HIS
- 2011: Implementation of DHIMS2 in DHIS2

### DHIMS2 vs. DHIMS

- Centralization of expertise
  - Greater expertise needed, but can be centralize
- Improved data flow and reporting speed
- Increased access to information
   No longer restricted to a local database
- Consistent national deployment
  - Avoid inconsistent development in different areas
- Substantial capacity development