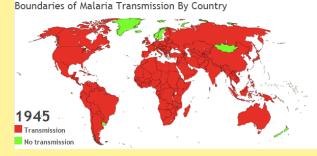

|
| Measles      | 38 weeks                                                                    |
| π            | +15 Years (WCBA 15-49 Yrs), +<br>1 month, + 6 months, + 1 year,<br>+ 1 year |
| Vitamin A    | 38 weeks                                                                    |

## **Infectious** Disease

### Tuberculosis

- Processes established for identification and treatment
- Strict regimen of treatment
  - Two months of Isoniazid, Rifampicin, Pyrazinamide, Ethambutol
  - Four months of Isoniazid, Rifampicin
- Testing at completion
- TB Record
  - Testing dates
  - Medication



### Case tracking

- Identification of carriers of specific diseases
  - Malaria (for complete eradication)
  - Measles (exposure tracking)
  - Acute Flaccid Paralysis (AFP)



Boundaries of Malaria Transmission By Country



Boundaries of Malaria Transmission By Country

Boundaries of Malaria Transmission By Country



### Maternal Health

JSY pi

University of Washingto

- Tracking mothers through pregnancy
- Registration of pregnant women
- Antenatal care visits

| ated Child Development Services<br>lational Rural Health Mission | Regular checkup is essential during<br>pregnancy                                                            | ANTENATAL CARE OSSTETRIC COMPLICATION IN PREVIOUS PRECANANCY (Please tick (~) the relevant history) A. APH B. Edampsia C. PIH D. Anaemia E. Obstructed labor P. PPH O. LSCS H. Congenital anomaly I. Others In baby PAST HISTORY (Please tick (~) the box of the appropriate response/s) |
|-----------------------------------------