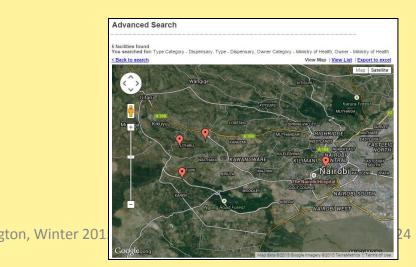

### Health Information Systems challenge: Generating a Master Facility List

- MFL list of all health facilities in the country
  - Facility ID (Primary key)
  - Classification by services
- Best case: Kenya
  - http://www.ehealth.or.ke/facilities/

| eHealth-Ker                           | <b>NYA</b> FACILITIES                                                                 | Home page                                                                                    | Downloads                        | Latest Facilities                                    | Feedback C                                                              | ontact Us                                     |                                                                          |
|---------------------------------------|---------------------------------------------------------------------------------------|----------------------------------------------------------------------------------------------|----------------------------------|------------------------------------------------------|-------------------------------------------------------------------------|-----------------------------------------------|--------------------------------------------------------------------------|
| Search                                | facilities:                                                                           |                                                                                              |                                  |                                                      | Search                                                                  |                                               |                                                                          |
|                                       | Advanced S                                                                            |                                                                                              |                                  |                                                      |                                                                         |                                               |                                                                          |
| Latest Updates                        | Advance                                                                               | d Search                                                                                     |                                  |                                                      |                                                                         |                                               |                                                                          |
| ase check later for updates to this s | 5 facilities four                                                                     |                                                                                              |                                  |                                                      |                                                                         |                                               |                                                                          |
|                                       |                                                                                       | for: Type Category - E                                                                       | Dispensary, Type                 | e - Dispensary, Ow                                   | ner Category - Mini                                                     |                                               |                                                                          |
|                                       | You searched                                                                          | for: Type Category - E                                                                       |                                  | e - Dispensary, Ow<br>e County Distric               |                                                                         |                                               | -                                                                        |
|                                       | You searched<br>< Back to searched<br>Code                                            | for: Type Category - E<br>ch                                                                 |                                  | e County Distric                                     |                                                                         | View  <br>Type                                | Map   Export to exc                                                      |
|                                       | You searched<br><u>     Sack to sear</u><br>Code<br>18344 <u>Afya Ho</u>              | for: Type Category - E<br>ch<br>Name                                                         | Province<br>Nairobi              | e County Distric                                     | ct Division<br>tti KNH Golf Cour                                        | View  <br>Type                                | Map   Export to exc<br>Owner                                             |
|                                       | You searched<br><u>     Sack to sear</u><br>Code<br>18344 <u>Afya Ho</u>              | for: Type Category - E<br>ch<br>Name<br>puse Dispensary<br>tti Approved Dispensar            | Province<br>Nairobi              | e County Distric<br>Nairobi Dagore<br>Nairobi Dagore | ct Division<br>tti KNH Golf Cour                                        | View I<br>Type<br>se Dispensary<br>Dispensary | Map   Export to exc<br>Owner<br>Ministry of Health                       |
|                                       | You searched<br>< Back to sear<br>Code<br>18344 <u>Afva Hc</u><br>12909 <u>Dagore</u> | for: Type Category - D<br>ch<br>Name<br>puse Dispensary<br>tti Approved Dispensar<br>filmosa | Province<br>Nairobi<br>v Nairobi | e County Distric<br>Nairobi Dagore<br>Nairobi Dagore | tti Division<br>tti KNH Golf Cour<br>tti Dagoretti<br>tti KNH Golf Cour | View I<br>Type<br>se Dispensary<br>Dispensary | Map   Export to exc<br>Owner<br>Ministry of Health<br>Ministry of Health |