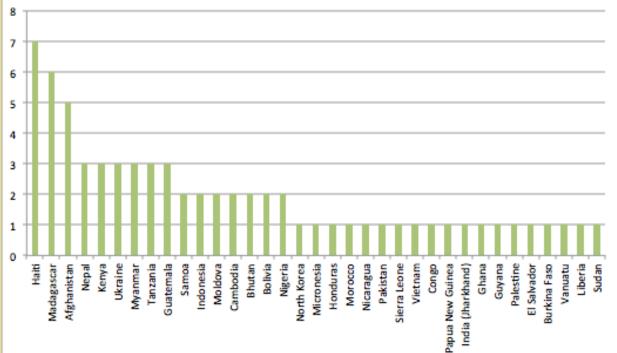

1.9                           |
| Bombali              | 83.5                   | 51.8                   | 90.5                           |
| Bonthe               | 91.8                   | 61.0                   | 64.4                           |
| Kailahun             | 83.2                   | 72.4                   | 95.3                           |
| Kambia               | 104.9                  | 66.5                   | 90.1                           |

### Questions to fahadp@cs

## Cold chain data reporting

- Distribution of countries
- Burden of Disease
- Cold chain reporting
  - Design a system for reporting 'up time' of all refrigerators
    - National surveillance problem
    - Indicator was identified
    - Challenges in getting data, transmitting data, interpreting data





# Cold chain data reporting

- Automated reporting linked to server
   Real time temperature monitoring
- Reporting on temperature loggers
- Reporting of status in monthly report
- Link to existing structures
  - Monthly immunization reporting
  - Refrigerator repair
  - District immunization management







### Surveillance summary

- Aggregate data to evaluate the strength of the health system or to meet external requirements
- Indicators
- Data challenges
- Integrated vs. Parallel reporting
- DHIS2



### **HISP Case Study**

• Ghana





### dhis2

| Sign in                                    |
|--------------------------------------------|
| Username                                   |
|                                            |
| Password                                   |
|