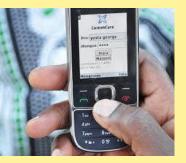

### SMS

- Data submission by raw text messages, interpreted by server
- In many cases, it can be assumed everyone has access to an SMS phone
- Challenges if a large amount of data is required

### SMS Wheel

 Attempt to simplify SMS reporting by giving a job aid to convert data into a numeric code with a checksum