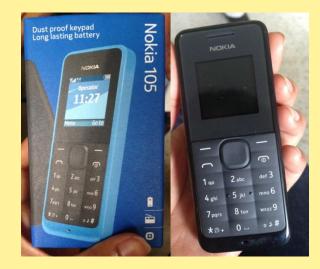

## Feature phone

- Java phones to run applications
- Interest in the technology has declined
- Projects generally targeted a small range of models as portability of applications a challenge
- Feature phones retain some market share as multimedia phones
- Series of mobile phone applications based on XForms

### SMS

- Data submission by raw text messages, interpreted by server
- In many cases, it can be assumed everyone has access to an SMS phone
- Challenges if a large amount of data is required